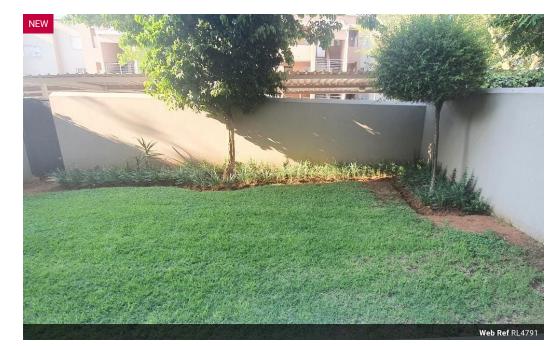

## 2 bed 2 bath

Spacious 2 bed 2 bath garden unit

A spacious ground floor unit consisting of 2 bed 2 bath(both en-suites)

Open plan lounge and dining area that leads to an enclosed patio which has a built in braai area.

Neat garden

Well fitted kitchen with space for 3 large appliances. Gas Stove

Gas Stove

Spacious bedrooms of which the main has a full bath(shower, tub basin and toilet). The second bathroom has a shower, basin and toilet.